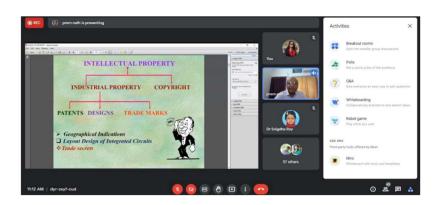

### Combined Methods in Literary Research: Problems and Possibilities (01/09/2022)

#### Some Pictures: